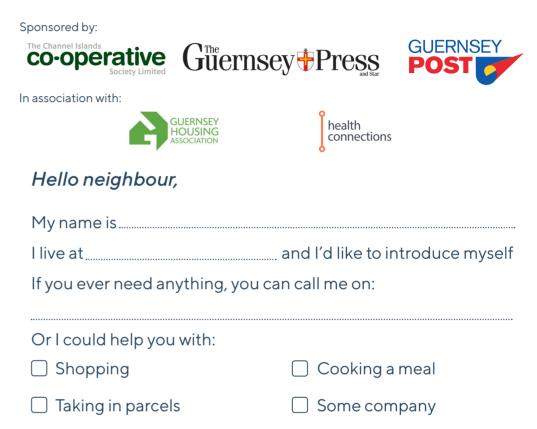

# Meet your Neighbour

Giving you a lift somewhere

☐ Walking your dog

Other suggestions:

Simply fill out this form and post it to your neighbour

# Meet your Neighbour

Sponsored by:

In association with: